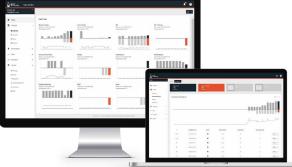

## WHAT YOU GET

- A Swiss quality standard software solution to automate and scale data quality management processes
- Decision- and alerting-processes when errors arise
- Risk reductions
- Less costs and opportunities for more revenue
- More time for analysis and improvements due to automated and continuous testing
- Technical and organizational measures for **quality assurance in accordance to GDPR**
- A tool to implement Data Governance measures
- **Control** and central overview of your data quality